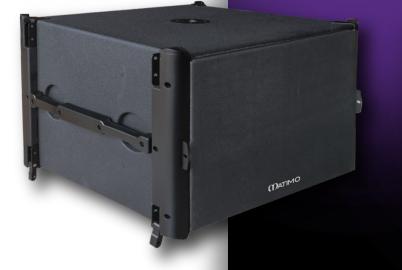

# 

MATIMO

High Power Compact Flyable Subwoofer 1 x 18 inch

2400 Watt Program Power

Specification

#### FEATURE:

> High Power Compact Flyable
& Ground Subwoofer
> 6th Order Design for Long Throw &
Near Field Sound Coverage optional: flying accessories