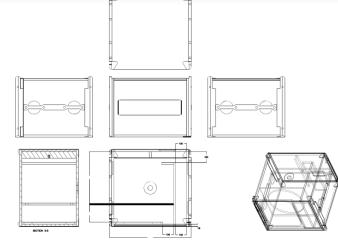

# 

MATIMO

High Power Compact Flyable Subwoofer 1 x 18 inch

2400 Watt Program Power

Specification





## MATIMO





Enclosure Dimension :



#### FEATURE:

> High Power Compact Flyable
& Ground Subwoofer
> 6th Order Design for Long Throw &
Near Field Sound Coverage optional: flying accessories

#### **SPECIFICATION**

Power Capacity (AES Standards) RMS Program Frequency Response

**Output Sensitivity** 

Impedance

**High Pass Filter** 

**Recommended Application** 

**Woofer Section** 

Recommended Signal Processing Box Construction

Grille

Input Connectors

### High Power Compact Flyable Subwoofer with STA 18 LFX400 V2 4Ω 1200W AES Speaker

1200 Watt 2400 Watt 35Hz (-10Db) to 100Hz

98 dB, 1Meter/Watt MAX 138 dB

8Ω/Cabinet

35Hz/ 48dB/ Butterworth

Pub, Discotheque, Live Concert

Woofer 1 x 18" STA 18 LFX400 V2 4Ω

35Hz to 100Hz (SUB) 55Hz to 300Hz (Mid Low)

Plywood 18mm Weather Proof Material & Resin Coated with Sandtex