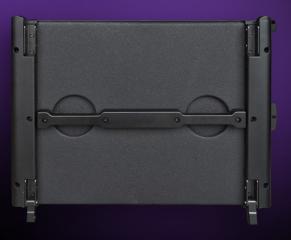

# 

MATIMO

High Power Compact Flyable Subwoofer 1 x 18 inch

2400 Watt Program Power

Specification





## MATIMO





Enclosure Dimension :



#### FEATURE:

> High Power Compact Flyable
& Ground Subwoofer
> 6th Order Design for Long Throw &
Near Field Sound Coverage optional: flying accessories

#### **SPECIFICATION**

Power Capacity (AES Standards) RMS Program Frequency Response

**Output Sensitivity** 

Impedance

**High Pass Filter** 

**Recommended Application** 

**Woofer Section** 

Recommended Signal Processing Box Construction

Grille

Input Connectors

### High Power Compact Flyable Subwoofer with STA 18 LFX400 V2 4Ω 1200W AES Speaker

1200 Watt 2400 Watt 35Hz (-10Db) to 100Hz

98 dB, 1Meter/Watt MAX 138 dB

8Ω/Cabinet

35Hz/ 48dB/ Butterworth

Pub, Discotheque, Live Concert

Woofer 1 x 18" STA 18 LFX400 V2 4Ω

35Hz to 100Hz (SUB) 55Hz to 300Hz (Mid Low)

Plywood 18mm Weather Pr